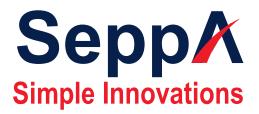

#### **BOTTLE UNSCRAMBLER**

The bottles are introduced in the upper side of the machine and then uniformly distributed along the perimeter of the rotating disc in which the sorting pockets are also installed.

When a preform reaches the outskirt of the pocket, gravity makes the preform turn right side up; at a precise position during the rotation of the disc the bottle is extracted and directed to the inclined rails.