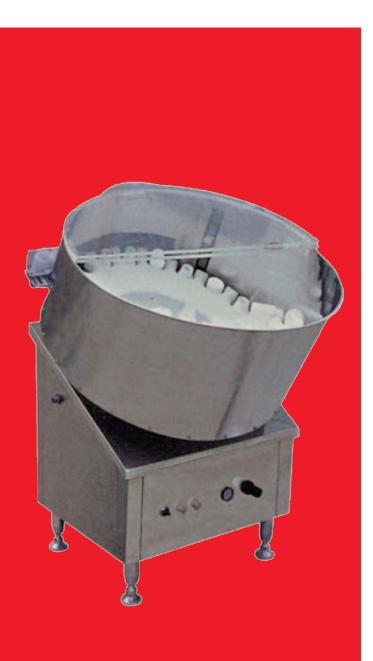

The second generation of high speed preforms unscrambler/loader from seppa introduces two important and innovative operational ideas:

radial orientation of the Bottle pre-loading pockets.

With the introduction of these two solutions the seppa unscrambler increases the output in bottles per hour correctly delivered to the blow mold starwheel infeed.

Combining the bottle unscrambler with the Flex-Clamp preforms conveyor allows to lower the overall height of the machine bringing the top components at operator level without the use of ladder and platform when performing regular maintenance and changeover operations.