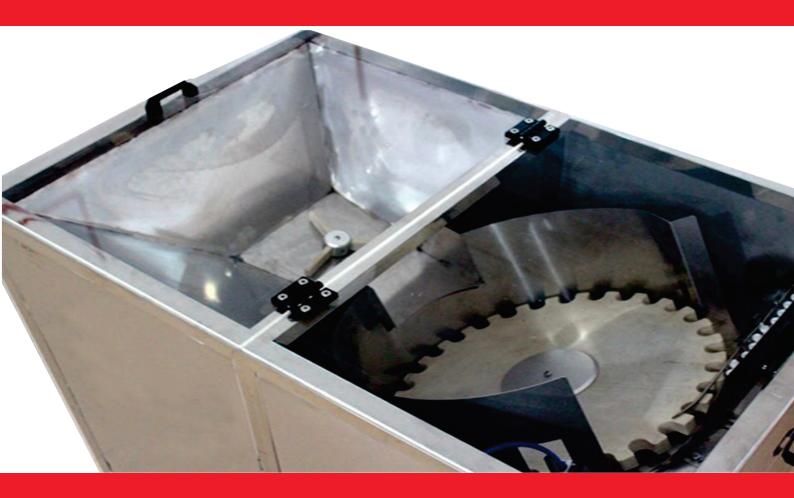

#### **BOTTLE UNSCRAMBLER**

The bottles are introduced in the upper side of the machine and then uniformly distributed along the perimeter of the rotating disc in which the sorting pockets are also installed.

When a preform reaches the outskirt of the pocket, gravity makes the preform turn right side up; at a precise position during the rotation of the disc the bottle is extracted and directed to the inclined rails.

#### **BOTTLE ROTATIVE UNSCRAMBLER**

Enhance Productivity Hygiene And Line Speed